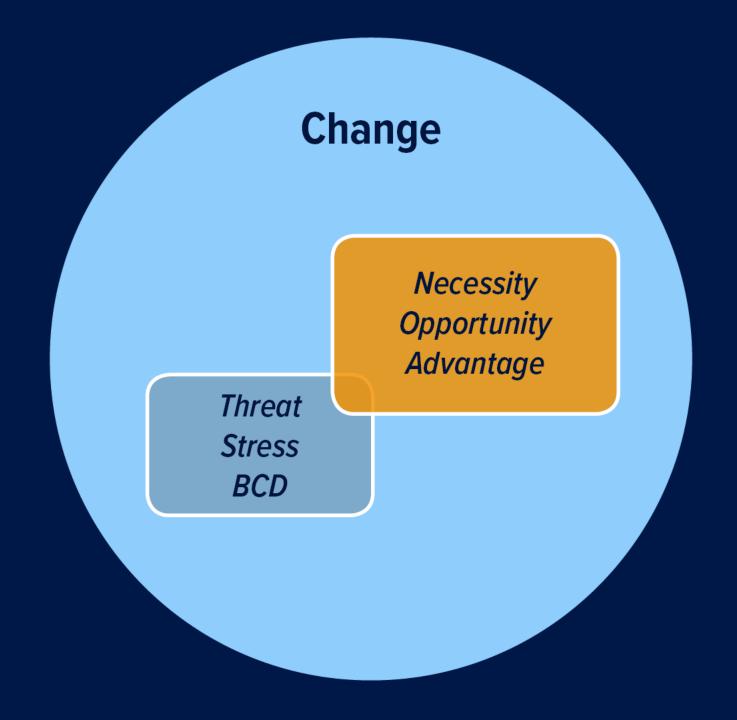

## What is culture? And culture is whose responsibility?

- What you believe
- How you behave
- The experience you deliver to others

If you get culture right, nothing can stop you.

If you get it wrong, nothing can help you.

#### Culture is not built by what you proclaim.

## It's built by what you practice, promote, and permit.

**Organization** 

**Team** 

**Your 20 Square Feet** 